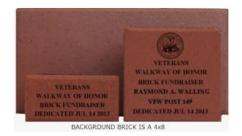

## REPLICA BRICK ORDER FORM

Veterans Walkway of Honor Brick Fundraising Campaign Raymond A. Walling VFW Post 149, 5 Byron Street, Danbury, Connecticut 06810

BRICKS ARE APPROXIMATELY 1-3/4 X 3-3/4 or 3 X 3 – ALL CAPITAL LETTERS – WE WILL CENTER ALL WORDS – ONLY ONE NAME PER BRICK. 1–4 LINES (1-3/4 X 3-3/4 BRICK) OR 1–8 LINES (3 X 3 BRICK) – 21 CHARACTERS (18 RECOMMENDED) PER LINE INCLUDING SPACES, COMMAS, AND PERIODS. PLEASE LEAVE A SPACE AFTER A COMMA OR A PERIOD. CHARACTER AND LINE LIMITATIONS WILL APPLY WITH LOGO). MAKE CHECKS PAYABLE TO: RAYMOND A. WALLING VFW POST 149 FOR \$25 (SHIPPED TO HOME ADDRESS ADD \$5).

| TO: <u>RAYMOND A. WALLING VFW POST 149</u> FOR \$25 (SHIPPED TO HOME ADDRESS ADD \$5). |                                                                                                                                                                                                                                        |  |  |  |  |  |  |  |  |  |  |  |  |  | 5). |  |  |  |
|----------------------------------------------------------------------------------------|----------------------------------------------------------------------------------------------------------------------------------------------------------------------------------------------------------------------------------------|--|--|--|--|--|--|--|--|--|--|--|--|--|-----|--|--|--|
|                                                                                        | ☐ I would like to reserve a replica brick and make it identical to the original brick. ☐ I would like to make changes from my original brick. Please engrave as shown below.  ANY SYMBOL IS CONSIDERED ONE SPACE (PERIOD, COMMA, DASH) |  |  |  |  |  |  |  |  |  |  |  |  |  |     |  |  |  |
| 1-3/4                                                                                  | ALL TEXT IS CENTERED UNLESS OTHERWISE NOTED.  1-3/4 x 3-3/4 Brick                                                                                                                                                                      |  |  |  |  |  |  |  |  |  |  |  |  |  |     |  |  |  |
|                                                                                        |                                                                                                                                                                                                                                        |  |  |  |  |  |  |  |  |  |  |  |  |  |     |  |  |  |
|                                                                                        |                                                                                                                                                                                                                                        |  |  |  |  |  |  |  |  |  |  |  |  |  |     |  |  |  |
|                                                                                        |                                                                                                                                                                                                                                        |  |  |  |  |  |  |  |  |  |  |  |  |  |     |  |  |  |
|                                                                                        |                                                                                                                                                                                                                                        |  |  |  |  |  |  |  |  |  |  |  |  |  |     |  |  |  |
| 3 x 3 Brick                                                                            |                                                                                                                                                                                                                                        |  |  |  |  |  |  |  |  |  |  |  |  |  |     |  |  |  |
| O X C                                                                                  |                                                                                                                                                                                                                                        |  |  |  |  |  |  |  |  |  |  |  |  |  |     |  |  |  |
|                                                                                        |                                                                                                                                                                                                                                        |  |  |  |  |  |  |  |  |  |  |  |  |  |     |  |  |  |
|                                                                                        |                                                                                                                                                                                                                                        |  |  |  |  |  |  |  |  |  |  |  |  |  |     |  |  |  |
|                                                                                        |                                                                                                                                                                                                                                        |  |  |  |  |  |  |  |  |  |  |  |  |  |     |  |  |  |
|                                                                                        |                                                                                                                                                                                                                                        |  |  |  |  |  |  |  |  |  |  |  |  |  |     |  |  |  |
|                                                                                        |                                                                                                                                                                                                                                        |  |  |  |  |  |  |  |  |  |  |  |  |  |     |  |  |  |
|                                                                                        |                                                                                                                                                                                                                                        |  |  |  |  |  |  |  |  |  |  |  |  |  |     |  |  |  |
|                                                                                        |                                                                                                                                                                                                                                        |  |  |  |  |  |  |  |  |  |  |  |  |  |     |  |  |  |
|                                                                                        |                                                                                                                                                                                                                                        |  |  |  |  |  |  |  |  |  |  |  |  |  |     |  |  |  |
|                                                                                        | PLEASE RETURN THIS FORM AND YOUR CHECK PAYABLE TO:                                                                                                                                                                                     |  |  |  |  |  |  |  |  |  |  |  |  |  |     |  |  |  |